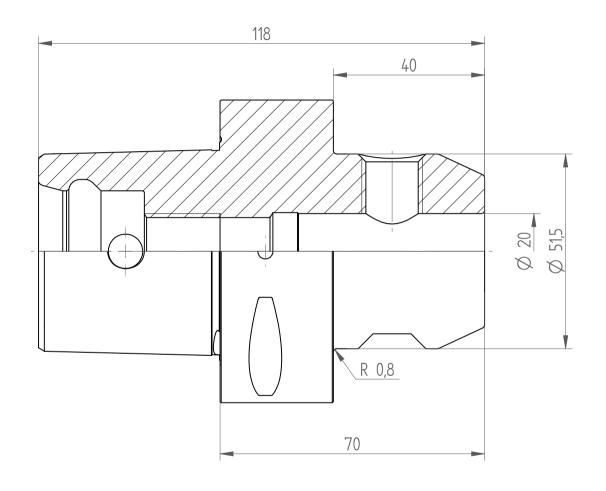

REGO-FIX AG Obermattweg 60 4456 Tenniken / Switzerland

Phone +41 61 976 14 66 Fax +41 61 976 14 14 www.rego-fix.com This is a non-controlled copy. All information given herein is subject to change without notice  ${\sf N}$ 

The information given herein has been carefully checked and is believed to be correct. REGO-FIX, however, assumes no responsibility or liability for any errors, inaccuracies or omissions that may appear in this drawing

This document is subject to copyright laws. No part of this document may be reproduced or transmitted in any form or any means, electronic or mechanic, for any purpose, without the express written permission of REGO-FIX

Type: C8\_WD20x070
Part No.: 280832040

Date: 11.06.2014

Scale: 1:1